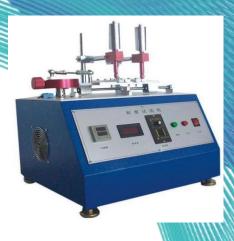

# **Testing Instruments**

Rolling Drop Tester

Plug and pull force tester

Single column tensile testing machine

RCA paper tape abrasion tester

Alcohol & rubber enduring friction tester