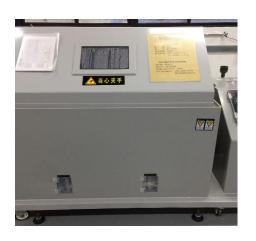

# **Testing Instruments**

Thermal Shock Chamber

**Dust Test Chamber** 

Temperature-Humidity Chamber

Rain Test Chamber

**Vibration Tester** 

Fracture strength testing machine

Salt Mist Test Chamber