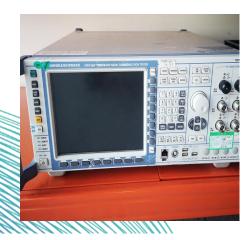

# **Testing Instruments**

CMW500 Wideband radio communication tester

3M Anechoic chamber

WT-208C Wireless connectivity tester

Surge/EFT Tester

GPS Signal Amplifier

ESD tester

ABTEC Audio Analyzer