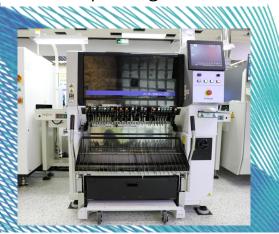

# **SMT Line Full Picture and Equipment**

# **SMT Line Equipment**

Automatic solder paste stencil printing machine

Multifunctional surface mounting machine

Automatic solder paste spray printing machine

Flexible surface mounting machine

SMD material smart storage tower

14 temperature area reflow soldering oven

High speed surface mounting machine

Time To Get It Made