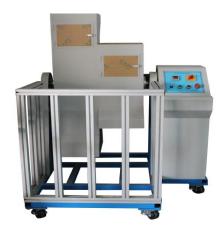

# **Testing Instruments**

Thermal Shock Chamber

**Dust Test Chamber** 

Temperature-Humidity Chamber

Rain Test Chamber

**Vibration Tester** 

Fracture strength testing machine

Salt Mist Test Chamber