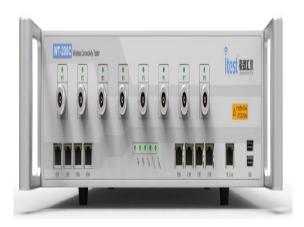

# **Testing Instruments**

CMW500 Wideband radio communication tester

3M Anechoic chamber

WT-208C Wireless connectivity tester

Surge/EFT Tester

GPS Signal Amplifier

ESD tester

ABTEC Audio Analyzer