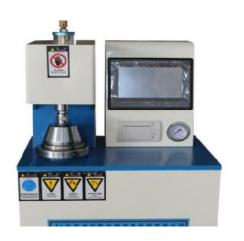

# **Testing Instruments**

Rolling Drop Tester

Plug and pull force tester

Single column tensile testing machine

RCA paper tape abrasion tester

Alcohol & rubber enduring friction tester