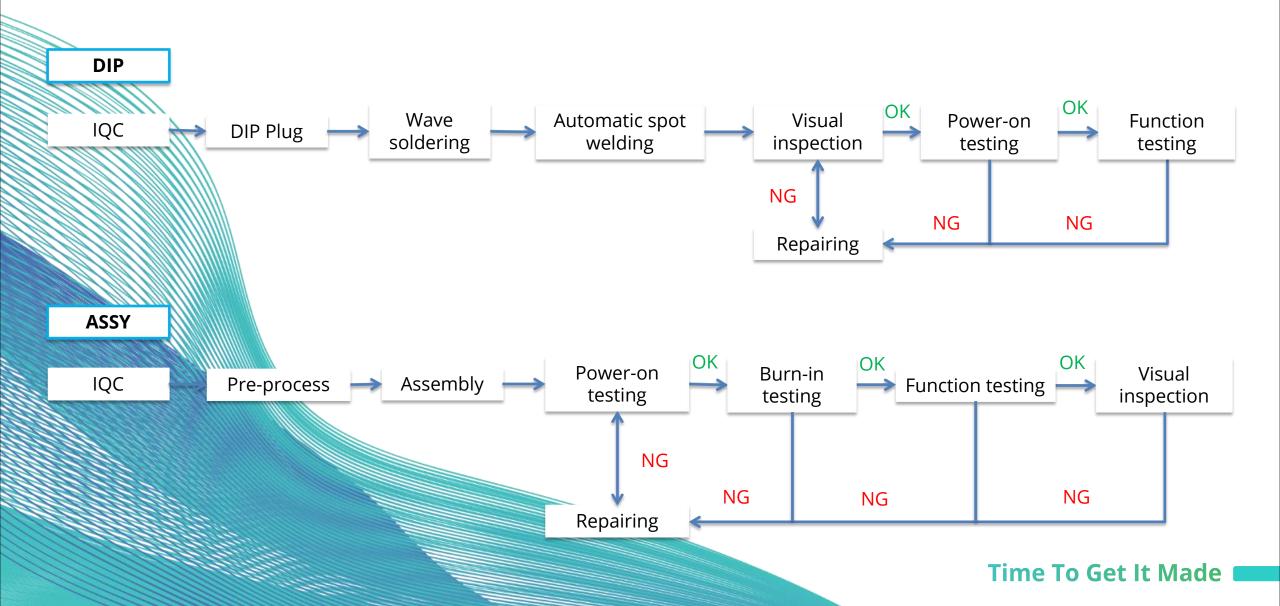

ents
- Mechanical processing equipment

## **SMT processing flow chart**



3D scanning and checking with ±20um precision

2D image with 1000M resolution

Reflow soldering

3D AOI



3D soldering quality scanning and checking with automotive grating compensation

# **SMT Line Full Picture and Equipment**





# **SMT Line Equipment**



Automatic solder paste stencil printing machine



Multifunctional surface mounting machine



Automatic solder paste spray printing machine



Flexible surface mounting machine



SMD material smart storage tower



14 temperature area reflow soldering oven



High speed surface mounting machine

Time To Get It Made

# SMT Offline Detection and Analysis Instrument







FAI tester

Metallographic microscope

X-RAY detector

#### **DIP & ASSY Flowchart**



### **MES System & ERP System**

Whole manufacturing processing is tracked by MES All project/product/processing is fully managed by ERP







# **Assembly Equipment**



Universal PCB split machine



Automatic spot soldering machine



V-groove PCB split machine



Precision ultrasonic welding machine



Automatic dispenser



High-precision air tightness tester



Flexible cell line

# **Packaging Equipment**



Automatic film packaging machine



Vacuum packaging machine



Heat seal packaging machine

# **Testing Instruments**



CMW500 Wideband radio communication tester



3M Anechoic chamber



WT-208C Wireless connectivity tester



Surge/EFT Tester



GPS Signal Amplifier



ESD tester



ABTEC Audio Analyzer

# **Testing Instruments**



Thermal Shock Chamber



**Dust Test C