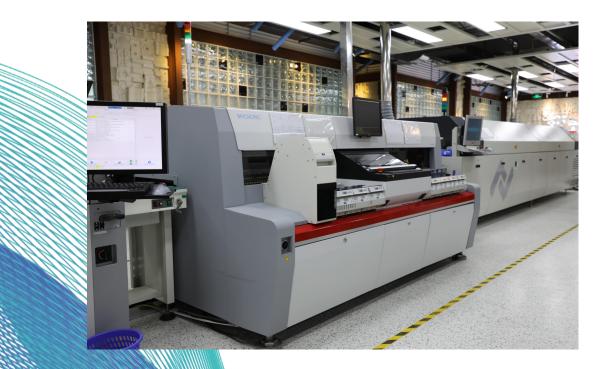

# **SMT Line Full Picture and Equipment**

# **SMT Line Equipment**

Automatic solder paste stencil printing machine

Multifunctional surface mounting machine

Automatic solder paste spray printing machine

Flexible surface mounting machine

SMD material smart storage tower