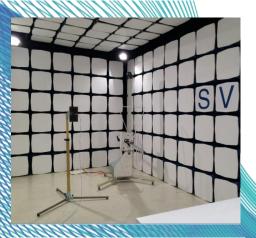

# **Testing Instruments**

CMW500 Wideband radio communication tester

3M Anechoic chamber

WT-208C Wireless connectivity tester

Surge/EFT Tester

GPS Signal Amplifier

ESD tester

ABTEC Audio Analyzer