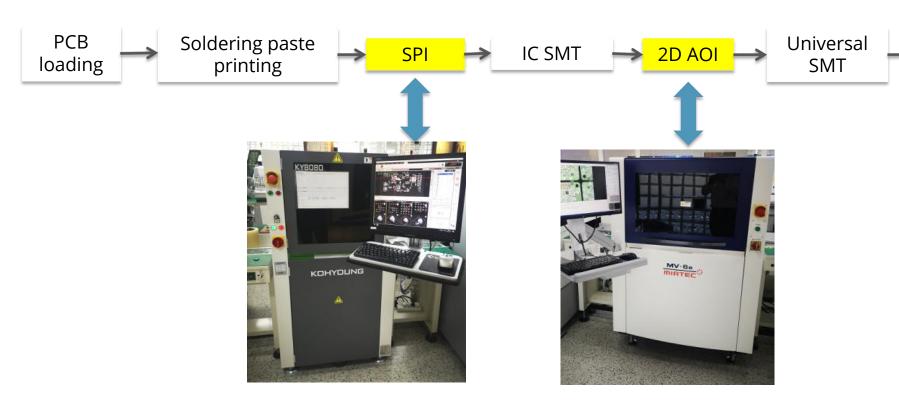

## **SMT processing flow chart**

3D scanning and checking with ±20um precision

2D image with 1000M resolution

Reflow soldering

3D AOI

3D soldering quality scanning and checking with automotive grating compensation

# **SMT Line Full Picture and Equipment**