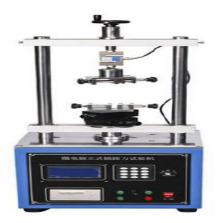

# **Testing Instruments**

Rolling Drop Tester

Plug and pull force tester

Single column tensile testing machine

RCA paper tape abrasion tester

Alcohol & rubber enduring friction tester