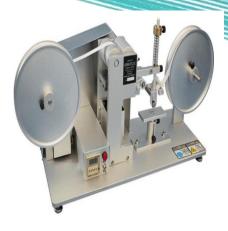

# **Testing Instruments**

Rolling Drop Tester

Plug and pull force tester

Single column tensile testing machine

RCA paper tape abrasion tester

Alcohol & rubber enduring friction tester