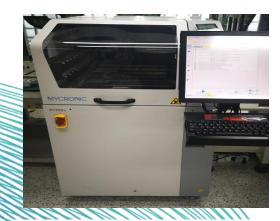

# **SMT Line Full Picture and Equipment**

# **SMT Line Equipment**

Automatic solder paste stencil printing machine

Multifunctional surface mounting machine

Automatic solder paste spray printing machine

Flexible surface mounting machine

SMD material smart storage tower