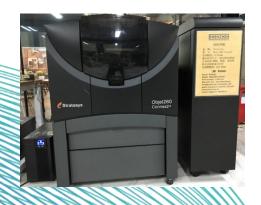

# Mechanical processing equipment

Multi-material Mixed 3D Printer

Vacuum modeling machine

2000W 3D laser welding&cutting Robot

5-Axis CNC center

6000W laser cutting machine

High precision 3D Printer