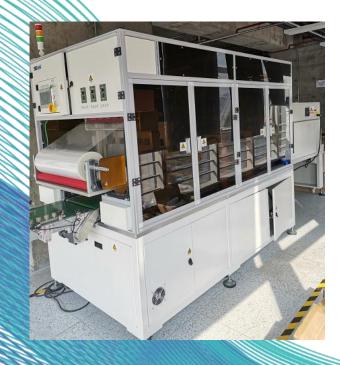

# **Packaging Equipment**

Automatic film packaging machine

Vacuum packaging machine

Heat seal packaging machine